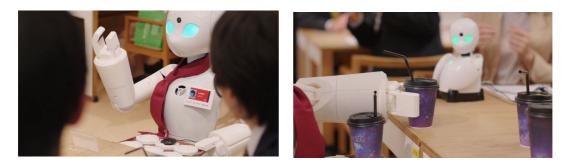

#### <About Avatar Robot Cafe DAWN>

The Avatar Robot Cafe DAWN is a cafe produced and operated by Ory Laboratory, where those who have limited mobility because of severe symptoms or disabilities such as ALS (Amyotrophic Lateral Sclerosis), are able to work as service staff at the cafe through an avatar robot. The avatar robot, called OriHime-D, can be remotely piloted from smartphones or tablets at the home or living quarters of the bed-ridden or house-bound individual. This cafe opened in Tokyo for 3 weeks, creating employment opportunities for those who wish to work but are unable to leave home. It also provided a technological solution to obstacles that have prevented social participation. Since the initial attempt in 2018, the Avatar Robot Cafe has continued to be updated and held periodically, with further plans for implementation in society.