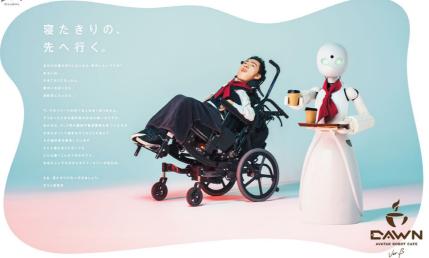

#### <About Avatar Robot Cafe DAWN>

The Avatar Robot Cafe DAWN is a cafe produced and operated by Ory Laboratory, where those who have limited mobility because of severe symptoms or disabilities such as ALS (Amyotrophic Lateral Sclerosis), are able to work as service staff at the cafe through an avatar robot. The avatar robot, called OriHime-D, can be remotely piloted from smartphones or tablets at the home or living quarters of the bed-ridden or house-bound individual. This cafe opened in Tokyo for 3 weeks, creating employment opportunities for those who wish to work but are unable to leave home. It also provided a technological solution to obstacles that have prevented social participation. Since the initial attempt in 2018, the Avatar Robot Cafe has continued to be updated and held periodically, with further plans for implementation in society.

### **Avatar Robot Cafe DAWN**

Period held: October 7-23, 2019
Venue: 3x3 Lab Future, 1<sup>st</sup> Floor, JX Building, Otemon Tower, Tokyo, JAPAN
Sponsored by: Ory Laboratory Co., Ltd.

Being confined in a bed or wheelchair, no longer limits possibilities.